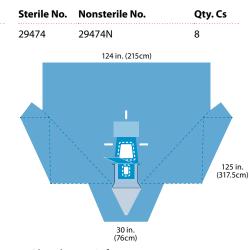

#### LAVH Drape

- Absorbent reinforcement, 12 x 19.25 x 16.75 in. (30.5 x 49 x 42.5cm)
- Trapezoidal abdominal fenestration with adhesive, 7 x 9 x 9 in. (18 x 23 x 23cm)
- Fenestration, perineal, with adhesive, 3 x 6 in. (7.5 x 15cm)
- Perineal flap
- Anesthesia screen
- Armboard covers
- Attached leggings with tieback straps
- Fluid control pouch with closed suction port and drawstring
- Instrument pad
- Velcro<sup>®</sup> Cord-Holding Tabs
- Included in pack 29475