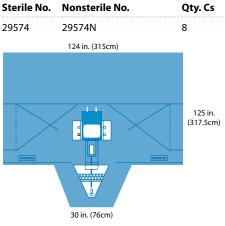

- Absorbent reinforcement, 15.375 x 27 in. (39 x 67cm)
- Triangular abdominal fenestration with adhesive, 7.875 x 8.75 in. (20 x 22cm)
- Fenestration, perineal, with adhesive, 3 x 6 in. (7.5 x 15cm)
- Perineal flap
- Fluid control pouch with filtering screen, closed suction port and drawstring
   Cond halding table
- Cord-holding tabs
- Included in pack 29503