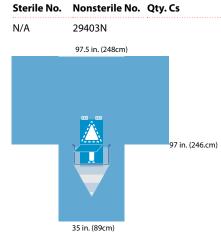

- Absorbent reinforcement, 15.375 x 27 in. (39 x 67cm)
- Triangular abdominal fenestration with adhesive, 7.875 x 8.75 in. (20 x 22cm)
- Fenestration, perineal, with adhesive, 3 x 6 in. (7.5 x 15cm)
- Perineal flap
- Fluid control pouch with filtering screen, closed suction port and drawstring
   Cond halding table
- Cord-holding tabs
- Included in pack 29503