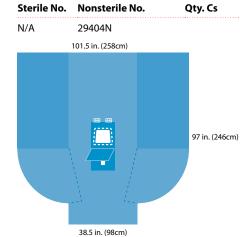

- Absorbent reinforcement, 15.25 x 30 in. (39 x 76cm)
- Fenestration, triangular abdominal with adhesive, 7.875 x 8.75 in. (20 x 22cm)
- Fenestration, perineal, 3 x 6 in. (7.5 x 15cm)
- Perineal flap
- Cord-holding tabs
- Included in pack 29242, 29245

- Side gussets for added coverage
- Cord-holding tabs
- Included in pack 29606, 29604