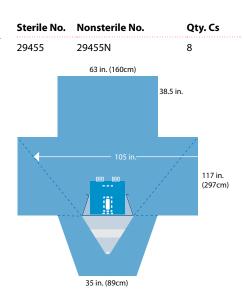

- Absorbent reinforcement, 15.25 x 30 in. (39 x 76cm)
- Fenestration, triangular abdominal with adhesive, 7.875 x 8.75 in. (20 x 22cm)
- Fenestration, perineal, 3 x 6 in. (7.5 x 15cm)
- Perineal flap
- Cord-holding tabs
- Included in pack 29242, 29245

- Side gussets for added coverage
- Cord-holding tabs
- Included in pack 29606, 29604