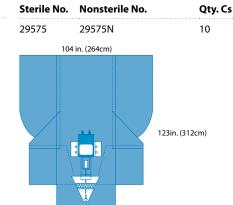

- Absorbent reinforcement, 20.375 x 19 in. (52 x 48 cm)
- Fenestration, perineal, with adhesive, 2.5 x 6.5 in. (6 x 16.5cm)
- Anesthesia screen
- Attached leggings
- Cord-holding tabs
- Fluid control pouch with filtering screen and suction port