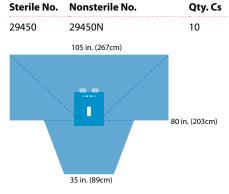

#### Lithotomy Drape

- Absorbent reinforcement, 15.25 x 26.5 in.
- (39 x 67cm)

٠

- Fenestration, abdominal with adhesive, 7 x 7 x 7 x 9 in. (18 x 18 x23cm)
- Fenestration, perineal, 3 x 6 in. (7.5 x 15cm)
- Perineal flap
- Armboard covers
- Velcro<sup>®</sup> Cord-Holding Straps
- Included in pack 29408