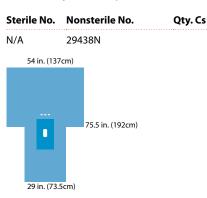

#### Lithotomy "T" Drape

Lithotomy Drape

- Absorbent reinforcement, 12 x 20.375 in. (30.5 x 52cm)
- Fenestration, perineal, 2.5 x 5.5 in. (6 x 14cm)
- Included in pack 29276

- Absorbent reinforcement, 20.375 x 22 in. (52 x 56 cm)
- Fenestration, perineal, 2.5 x 6.5 in. (6 x 16.5cm)
- Attached leggings
- Cord-holding tabs
- Included in pack 29170, 29171