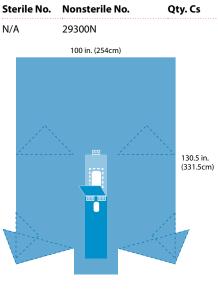

Surgical Drapes and Packs

Peri-GYN

#### Abdominal Lithotomy Drape

Laparoscopy Drape

- Absorbent reinforcement, 13.375 x 29 in. (34 x 74cm)
- Fenestration, abdominal with adhesive, 5.6875 x 12.125 in. (14 x 31cm)
- Fenestration, perineal, 3 x 6 in.
  (7.5 x 15cm)
- Perineal flap
- Attached leggings
- Cord-holding tabs
- Included in pack 29146