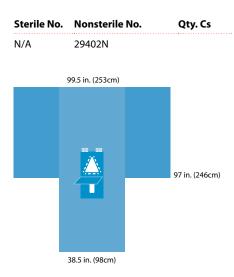

## Surgical Drapes and Packs **Peri-GYN**

#### Laparoscopy/ Pelviscopy Drape

Laparoscopy Drape