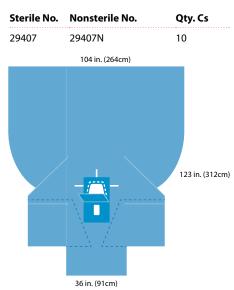

#### Laparoscopy/ Pelviscopy Drape

Laparoscopy Drape

#### Lithotomy Drape

- Absorbent reinforcement, 15.25 x 26.5 in.
- (39 x 67cm)

٠

- Fenestration, abdominal with adhesive, 7 x 7 x 7 x 9 in. (18 x 18 x23cm)
- Fenestration, perineal, 3 x 6 in. (7.5 x 15cm)
- Perineal flap
- Armboard covers
- Velcro<sup>®</sup> Cord-Holding Straps
- Included in pack 29408